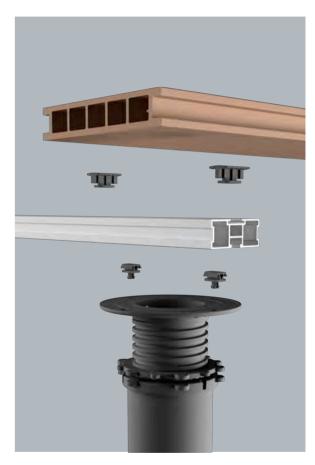

### **Aluminium Joist**

Aluminium Joists make assembly of raised platforms easy.

| Ref.      | Description            |
|-----------|------------------------|
| 03040140Z | 2m Aluminium Joist     |
| 03040141Z | 2m Raw Aluminium Joist |

### **Joist Clip**

Fixes the laminated floor to the Aluminium Joist safely and effectively without the need to screw all the pieces.

| Ref.      | Description | Units |
|-----------|-------------|-------|
| 03040132E | Joist Clip  | 100   |

### Peygran Deck

Our laminated flooring slat is a versatile product, the NFC (Natural Fiber Composite) Deck is the ecological evolution of the WPC. Composed of 50% vegetable fibers (rice husk); not from deforestation, but from the by-products of grain growinc. It is 100% recyclable.