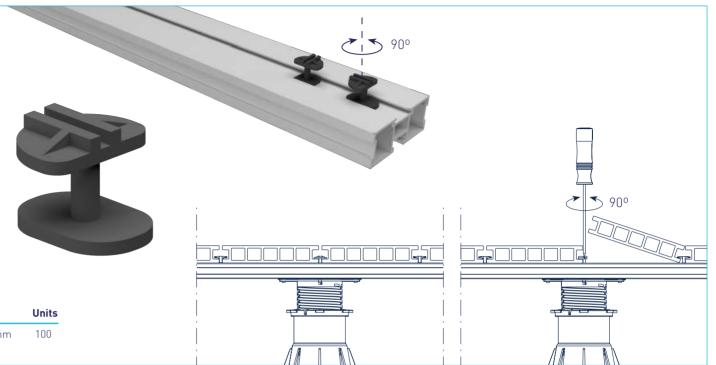

27x150x2.500mm

\*Ref. available only under order

New clip for joists. They are inserted into flat heads easily to anchor the Pedestal to the Aluminium Joist.

Simply press the joist on the clip and it will be safely anchored to it.

The clip for joists can turn 360° to fit the joist to the degrees wanted in order to make a solid aluminium frame.

### **Aluminium Joist**

Aluminium Joists make assembly of raised platforms easy.

| Ref.      | Description            |
|-----------|------------------------|
| 03040140Z | 2m Aluminium Joist     |
| 03040141Z | 2m Raw Aluminium Joist |

### **Joist Clip**

Fixes the laminated floor to the Aluminium Joist safely and effectively without the need to screw all the pieces.

| Ref.      | Description | Units |
|-----------|-------------|-------|
| 03040132E | Joist Clip  | 100   |