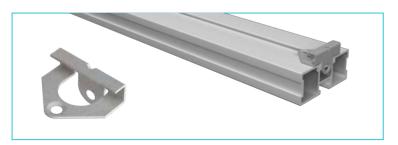

### **Start Decking Anchor**

It works as fastening of the slats placed in the perimeter of the installation. It is necessary to screw it.

| Ref.      | Description          | Units |
|-----------|----------------------|-------|
| 03040305A | Start Decking Anchor | 25    |