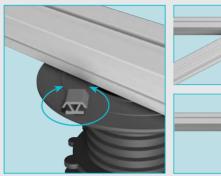

The clip for joists can turn 360° to fit the joist to the degrees wanted in order to make a solid aluminium frame.