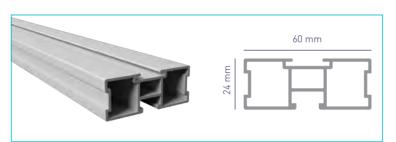

### **Aluminium Joist**

Aluminium Joists make assembly of raised platforms easy.

| Ref.      | Description            |
|-----------|------------------------|
| 03040140Z | 2m Aluminium Joist     |
| 03040141Z | 2m Raw Aluminium Joist |