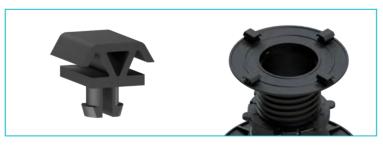

27x150x2.500mm

\*Ref. available only under order

New clip for joists. They are inserted into flat heads easily to anchor the Pedestal to the Aluminium Joist.

Simply press the joist on the clip and it will be safely anchored to it.

### **Head Without Flanges**

Head used as a support of elements without gaps or joints between pieces. Product upon request. Consult availability.

| Ref.      | Description          |
|-----------|----------------------|
| 03040101Z | Head Without Flanges |