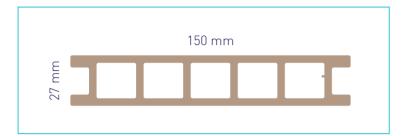

# Models

IPÉ

Ref. 03040213Z

27x150x2.500mm

ROBLE

27x150x2.500mm

**POLAR**Ref. 03040211Z

27x150x2.500mm

SILVER
Ref\_0304021

27x150x2.500mm

150 mm

# Models

COZUMEL\*

27x150x2.500mm

CINNAMON\* 03040214Z

27x150x2.500mm

**CASTAÑO\***03040215Z

27x150x2.500mm

**TEKA**\*

27x150x2.500mm

\*Ref. available only under order

New clip for joists. They are inserted into flat heads easily to anchor the Pedestal to the Aluminium Joist.

Simply press the joist on the clip and it will be safely anchored to it.