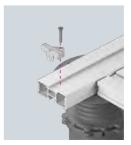

### Fishplate Joist Assembly 50

The Assembly Plate allows the joining of joists arranged in a continuous way. The fishplates allow to restrick the movements of the joists allowing the dilation of these. They must be fixed with screws type DIN 7504-P 4.2X25 - A2 or similar. A 5 mm expansion joint between profiles must be respected.

| Ref.      | Description                 |
|-----------|-----------------------------|
| 03040305A | Fishplate Joist Assembly 50 |

- Development and manufacture of parts < and special components
- Specialized in civil engineering and construction, < both in plastic and metal
  - Technical solutions <
    - Own brand <
    - Technical advice <