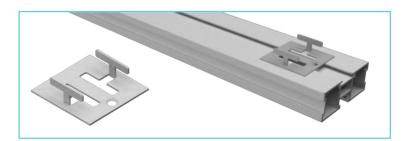

#### **Fast Decking Anchor**

Fixes the laminated floor to the aluminium joist safely and effectively without the need to screw all the pieces.

Joint between slats of 4 mm.

| Ref.      | Description         | Units |
|-----------|---------------------|-------|
| 03040306E | Fast Decking Anchor | 100   |

#### **Steel Decking Anchor**

Fixes the laminated floor permanently to the joist. It is necessary to screw it. Board between slats of 6 mm

| Ref.      | Description          | Units |
|-----------|----------------------|-------|
| 03040304A | Steel Decking Anchor | 25    |