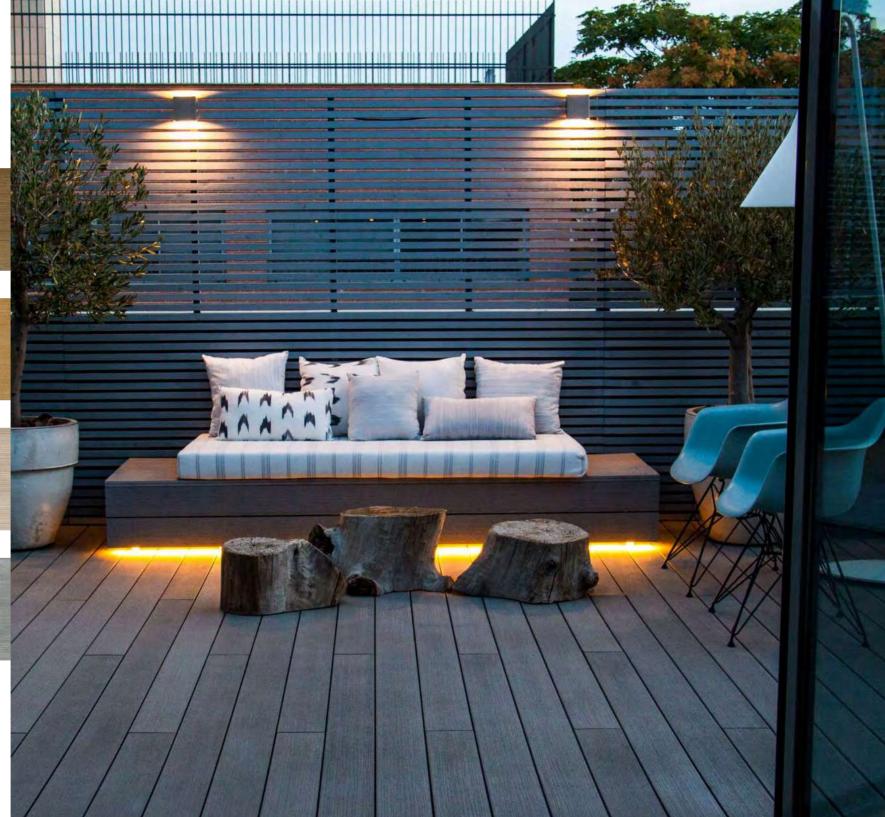

## **Benefits**

Due to its characteristics, this product was conceived for outdoor use: corridors, terraces, balconies, gardens, pedestrian walkways, pontoons of marinas, façades, jacuzzis, pedestals for bathing, swimming pools, etc.

It has a resistance to inclement weather (water, sun, snow, saltpetre...) much higher than the wooden deck. The benefits of the composite flooring are remarkable, since it obtains the virtues of both vegetable fibers and plastic materials.

It has a degree of thermal insulation very effective in situations of high and low temperatures. It also resists wear and corrosion caused by fungi and insects. It does not splinter, it does not absorb water and it does not get corrupted.