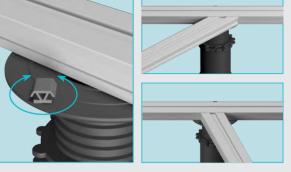

### **Aluminium Joist**

Aluminium Joists make assembly of raised platforms easy.

| Ref.      | Description            |
|-----------|------------------------|
| 03040140Z | 2m Aluminium Joist     |
| 03040141Z | 2m Raw Aluminium Joist |

### Fishplate Joist Assembly 50

The Assembly Plate allows the joining of joists arranged in a continuous way. The fishplates allow to restrick the movements of the joists allowing the dilation of these. They must be fixed with screws type DIN 7504-P 4.2X25 - A2 or similar. A 5 mm expansion joint between profiles must be respected.