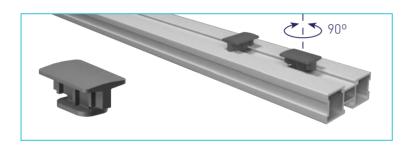

27x150x2.500mm

\*Ref. available only under order

New clip for joists. They are inserted into flat heads easily to anchor the Pedestal to the Aluminium Joist.

Simply press the joist on the clip and it will be safely anchored to it.

The clip for joists can turn 360° to fit the joist to the degrees wanted in order to make a solid aluminium frame.