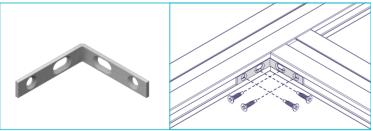

Ref. Description

03040304A Square Assembly Joist 50

### Fishplate Joist Assembly 50

The Assembly Plate allows the joining of joists arranged in a continuous way. The fishplates allow to restrick the movements of the joists allowing the dilation of these. They must be fixed with screws type DIN 7504-P 4.2X25 - A2 or similar. A 5 mm expansion joint between profiles must be respected.

| Ref.      | Description                 |
|-----------|-----------------------------|
| 03040305A | Fishplate Joist Assembly 50 |

- Development and manufacture of parts < and special components
- Specialized in civil engineering and construction, < both in plastic and metal
  - Technical solutions <
    - Own brand <
    - Technical advice <