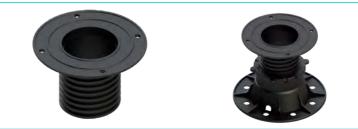

### **Head Without Flanges**

Head used as a support of elements without gaps or joints between pieces. Product upon request. Consult availability.

| Ref.      | Description          |
|-----------|----------------------|
| 03040101Z | Head Without Flanges |