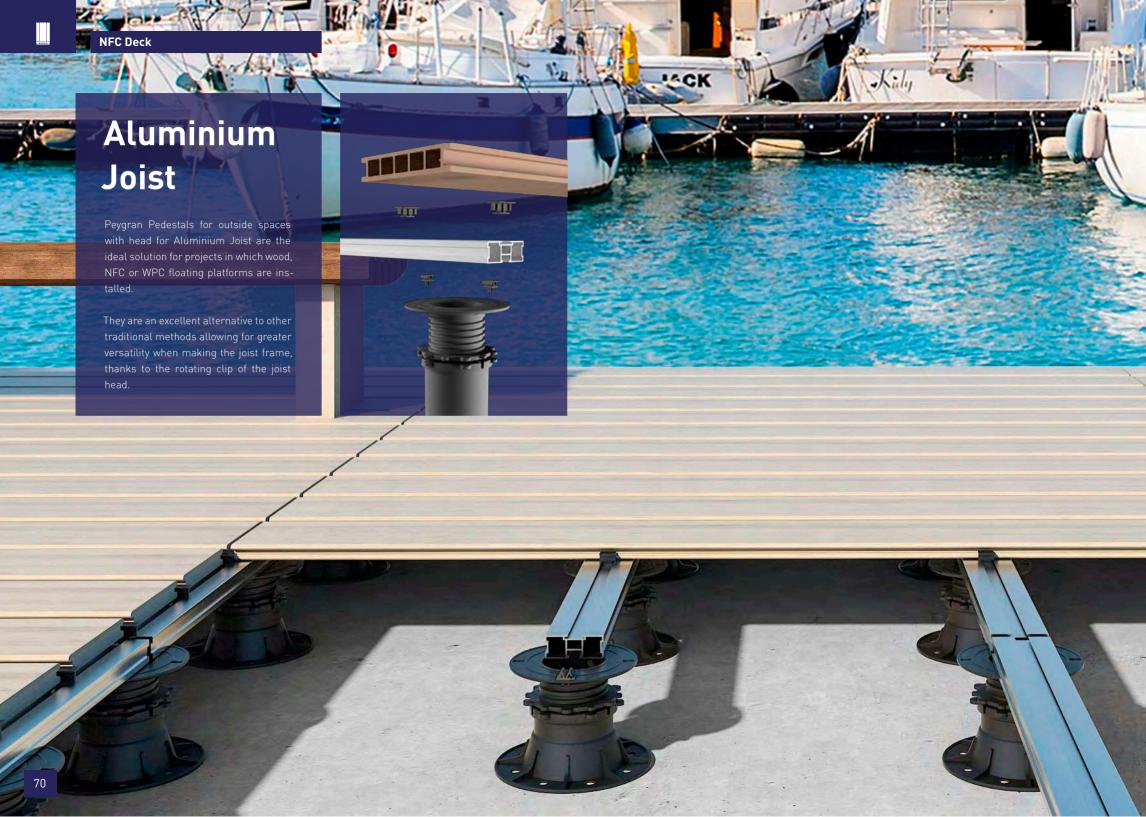

### **Aluminium Joist**

Aluminium Joists make assembly of raised platforms easy.

| Ref.      | Description            |
|-----------|------------------------|
| 03040140Z | 2m Aluminium Joist     |
| 03040141Z | 2m Raw Aluminium Joist |

### **Joist Clip**

Fixes the laminated floor to the Aluminium Joist safely and effectively without the need to screw all the pieces.

| Ref.      | Description | Units |
|-----------|-------------|-------|
| 03040132E | Joist Clip  | 100   |

### **Head Without Flanges**

Head used as a support of elements without gaps or joints between pieces. Product upon request. Consult availability.

| Ref.      | Description          |
|-----------|----------------------|
| 03040101Z | Head Without Flanges |