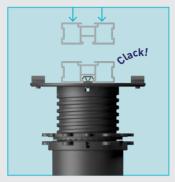

27x150x2.500mm

\*Ref. available only under order

New clip for joists. They are inserted into flat heads easily to anchor the Pedestal to the Aluminium Joist.

Simply press the joist on the clip and it will be safely anchored to it.

The clip for joists can turn 360° to fit the joist to the degrees wanted in order to make a solid aluminium frame.