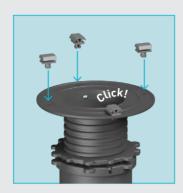

27x150x2.500mm

\*Ref. available only under order

New clip for joists. They are inserted into flat heads easily to anchor the Pedestal to the Aluminium Joist.

Simply press the joist on the clip and it will be safely anchored to it.

The clip for joists can turn 360° to fit the joist to the degrees wanted in order to make a solid aluminium frame.