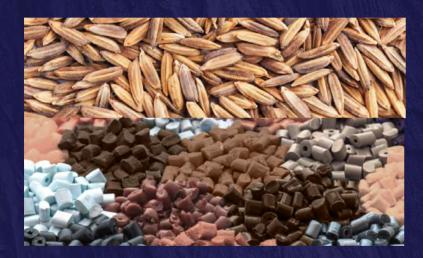

#### **NFC Deck**

Our laminate flooring slat is a versatile product, the NFC (Natural Fiber Composite)

Deck is the ecological evolution of the WPC.

Composed of 50% vegetable fibers (rice husk); not from deforestation, but from the by-products of grain growing.

It is 100% recyclable as well as being an eco-sustainable alternative to tropical wood, which helps improve the environment.

### Peygran Deck

Our laminated flooring slat is a versatile product, the NFC (Natural Fiber Composite) Deck is the ecological evolution of the WPC. Composed of 50% vegetable fibers (rice husk); not from deforestation, but from the by-products of grain growinc. It is 100% recyclable.