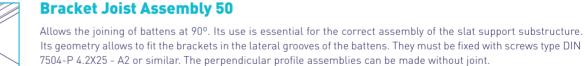

### Fishplate Joist Assembly 50

The Assembly Plate allows the joining of joists arranged in a continuous way. The fishplates allow to restrick the movements of the joists allowing the dilation of these. They must be fixed with screws type DIN 7504-P 4.2X25 - A2 or similar. A 5 mm expansion joint between profiles must be respected.

| Ref.      | Description                 |
|-----------|-----------------------------|
| 03040305A | Fishplate Joist Assembly 50 |

- Development and manufacture of parts < and special components
- Specialized in civil engineering and construction, < both in plastic and metal
  - Technical solutions <
    - Own brand <
    - Technical advice <